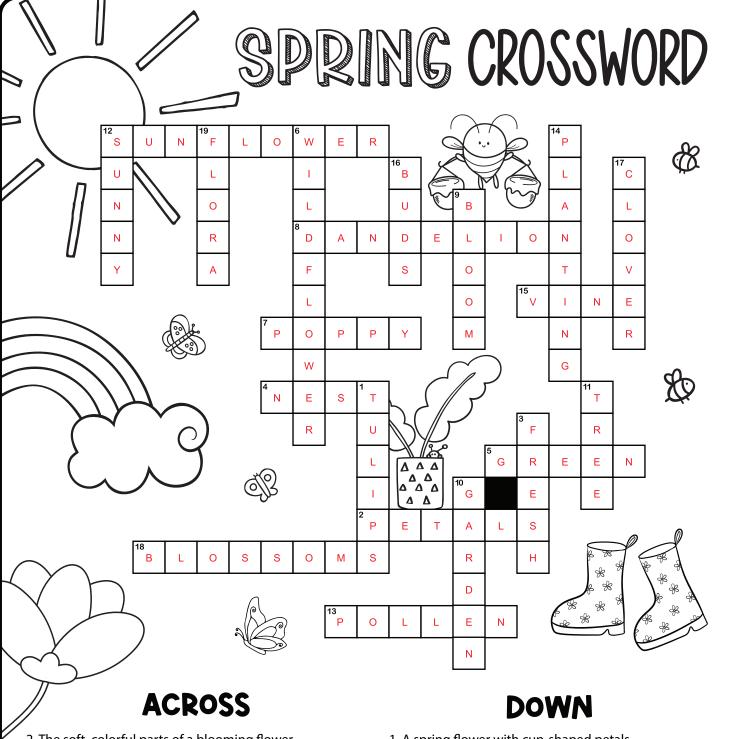

## Solution Zone!

Peek only if you're ready to see the answers!

- 2. The soft, colorful parts of a blooming flower.
- 4. A cozy home built by birds in trees.
- 5. The color of leaves and grass in spring.
- 7. A bright red flower often seen in gardens.
- 8. A yellow flower that spreads its seeds in the wind.
- 12. A large flower with yellow petals and a dark center.
- 13. Tiny yellow dust that helps flowers grow.
- 15. A climbing plant with twisting stems.
- 18. A group of flowers blooming together.

- 1. A spring flower with cup-shaped petals.
- 3. Crisp and clean, like a spring morning.
- 6. A flower that grows naturally in fields.
- 9. The moment a flower fully opens to reveal its petals.
- 10. A place where flowers, vegetables, and plants grow.
- 11. A tall plant with a trunk and branches.
- 12. A bright, clear day with lots of warmth.
- 14. The act of putting seeds or plants into soil.
- 16. Small flower growths before they bloom.
- 17. A small green plant that spreads across fields.
- 19. The natural beauty of plants and flowers.