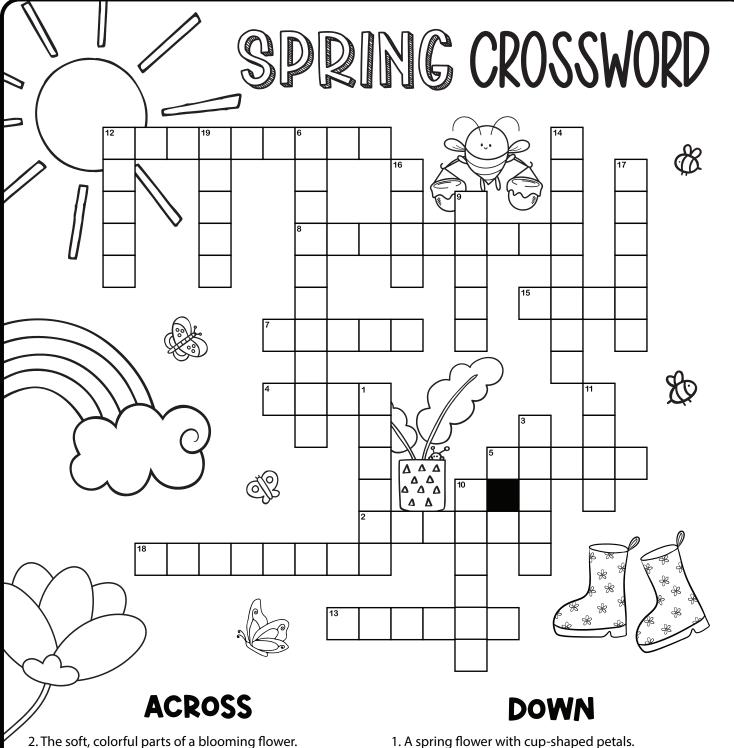

- 4. A cozy home built by birds in trees.
- 5. The color of leaves and grass in spring.
- 7. A bright red flower often seen in gardens.
- 8. A yellow flower that spreads its seeds in the wind.
- 12. A large flower with yellow petals and a dark center.
- 13. Tiny yellow dust that helps flowers grow.
- 15. A climbing plant with twisting stems.
- 18. A group of flowers blooming together.

## 1. A spring flower with cup-shaped petals.

- 3. Crisp and clean, like a spring morning.
- 6. A flower that grows naturally in fields.
- 9. The moment a flower fully opens to reveal its petals.
- 10. A place where flowers, vegetables, and plants grow.
- 11. A tall plant with a trunk and branches.
- 12. A bright, clear day with lots of warmth.
- 14. The act of putting seeds or plants into soil.
- 16. Small flower growths before they bloom.
- 17. A small green plant that spreads across fields.
- 19. The natural beauty of plants and flowers.